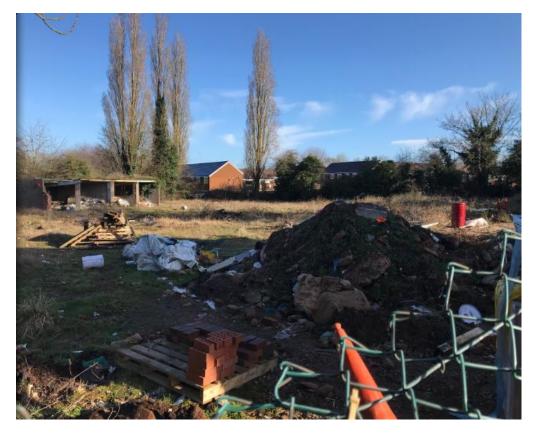

Photograph of site showing existing building with The Firs in the background

ENCLOSURES Draft Solihull Local Plan Supplementary Consultation: Site Ref: 119 and 137 - Land West of Meriden TPP ref: 6074 DSLPRSC GC