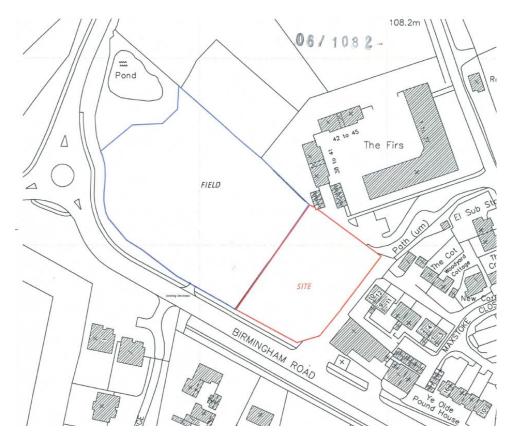

THE LEAFLET ATTACHED EXPLAINS YOUR RIGHTS AND RESPONSIBILITIES

ENCLOSURES Draft Solihull Local Plan Supplementary Consultation: Site Ref: 119 and 137 - Land West of Meriden TPP ref: 6074 DSLPRSC GC

CLU plan