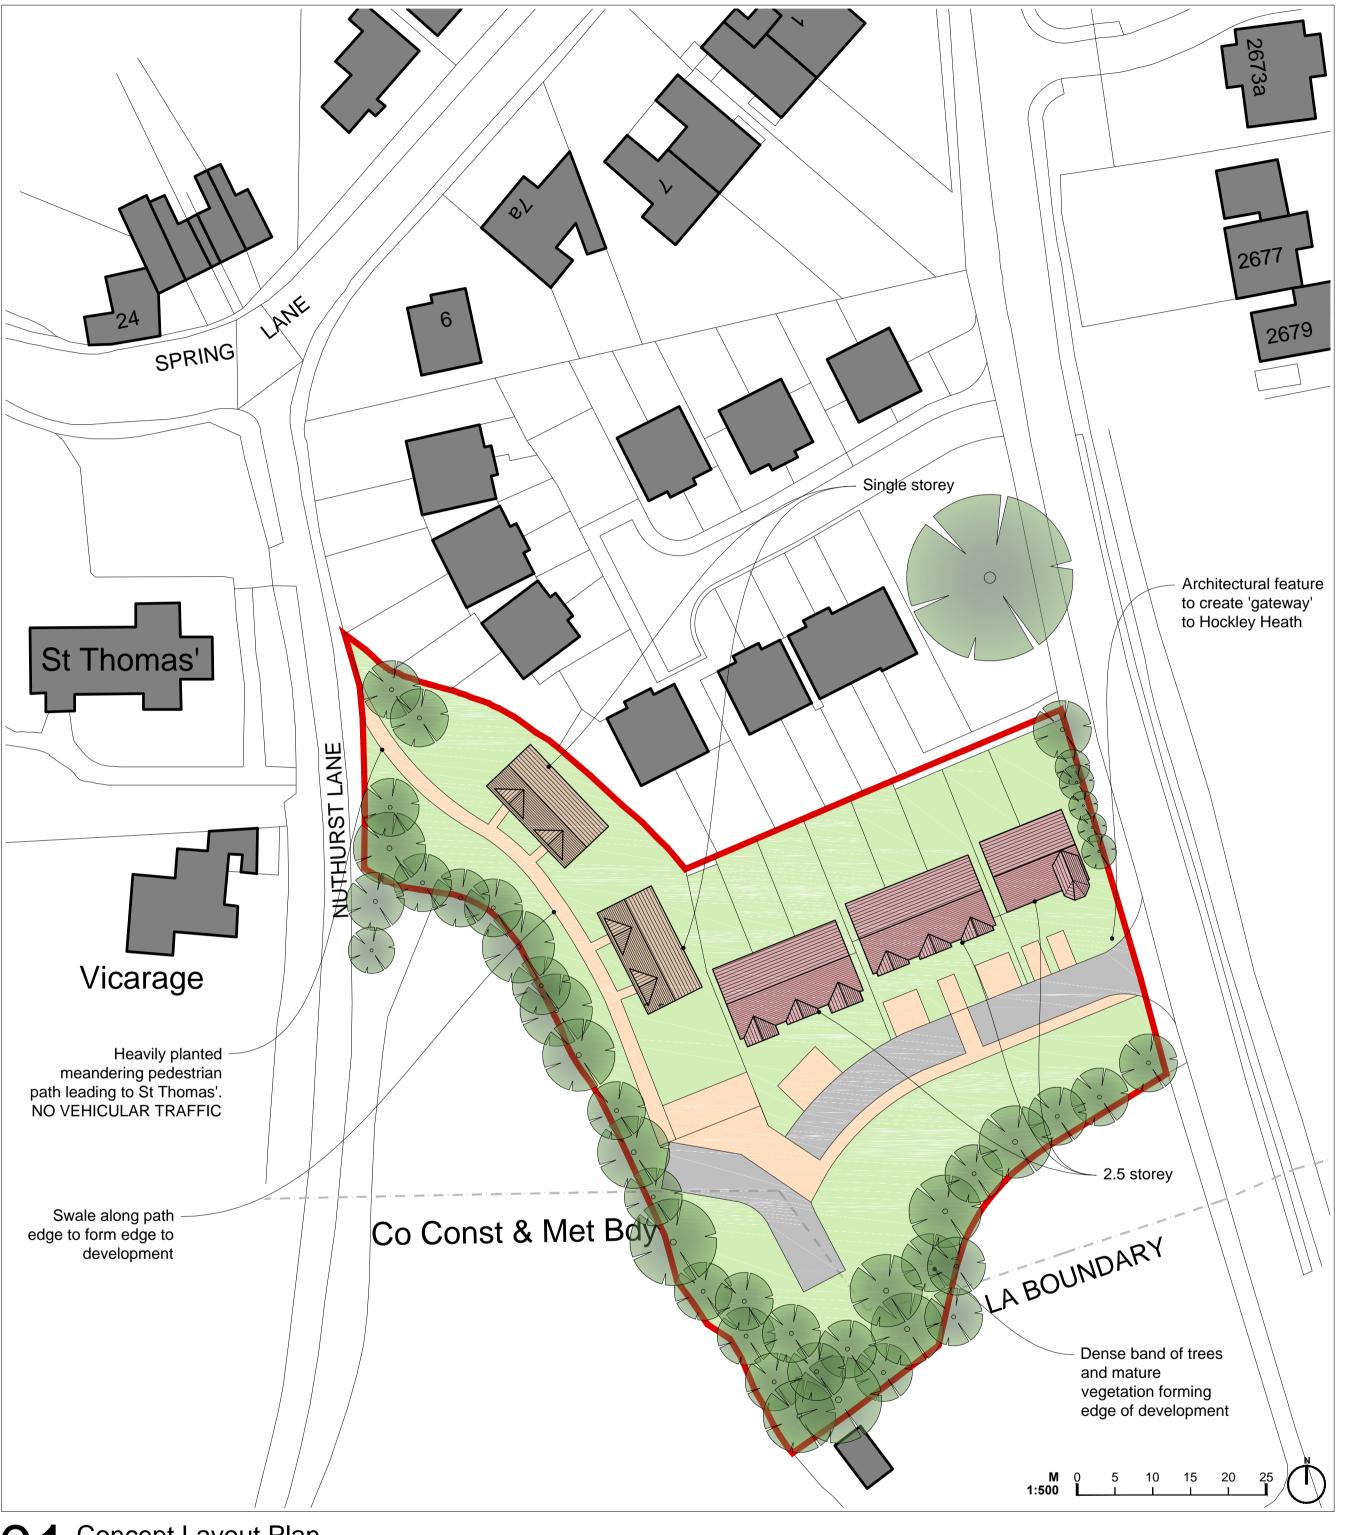

O1 Concept Layout Plan
Scale 1:500@A1

## Residential Development

MR. JAMES MCBRIDE

LAND AT 2440 STRATFORD ROAD HOCKLEY HEATH, SOLIHULL B94 5NJ

LOCATION PLAN

|  | STATUS<br>STAGE 1    | AS INDICATED        | SHEET<br>A1 |
|--|----------------------|---------------------|-------------|
|  | PROJECT NO.<br>10703 | DRAWING NO. (ALL)02 | REVISION    |