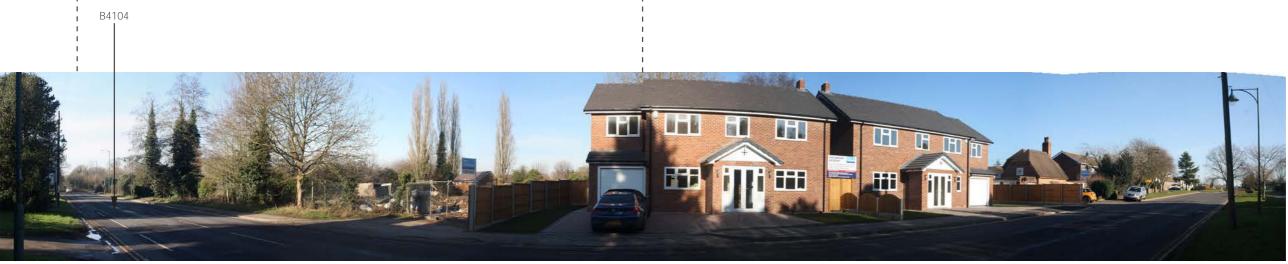

LAND NORTH OF MAIN ROAD, MERIDEN

SITE CONTEXT PHOTOGRAPHS: 7 - 9

SITE CONTEXT PHOTOGRAPH 10: VIEW WEST FROM B4104

SITE CONTEXT PHOTOGRAPH 11: VIEW WEST FROM PROW NORTH-EAST OF MERIDEN

SITE CONTEXT PHOTOGRAPH 12: VIEW SOUTH-WEST FROM WALSH LANE

DATE TAKEN: FEBRUARY 2019 PROJECT NUMBER: 27878

BARTON WILLMORE

SITE CONTEXT PHOTOGRAPHS: 10 - 12

LAND NORTH OF MAIN ROAD, MERIDEN