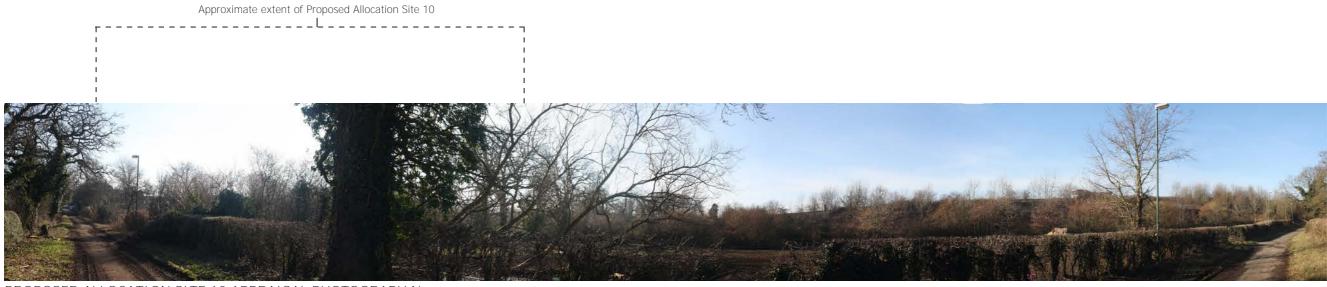

#### PROPOSED ALLOCATION SITE 10 APPRAISAL PHOTOGRAPH J

PROPOSED ALLOCATION SITE 10 APPRAISAL PHOTOGRAPH K

PROPOSED ALLOCATION SITE 10 APPRAISAL PHOTOGRAPH L

LAND NORTH OF MAIN ROAD, MERIDEN

PROPOSED ALLOCATION SITE 10 APPRAISAL PHOTOGRAPH M

PROPOSED ALLOCATION SITE 10 APPRAISAL PHOTOGRAPH N

PROPOSED ALLOCATION SITE 10 APPRAISAL PHOTOGRAPH 0

PROPOSED ALLOCATION SITE 10 APPRAISAL PHOTOGRAPHS: M - O

LAND NORTH OF MAIN ROAD, MERIDEN

Approximate extent of Proposed Allocation Site 10