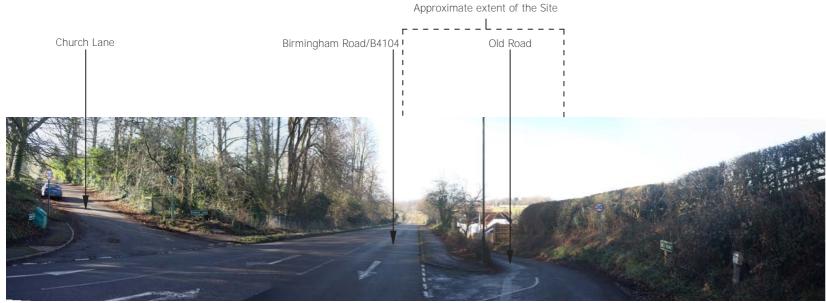

PHOTOGRAPH 2: VIEW WEST FROM FIELD EAST OF MERIDEN



SITE CONTEXT PHOTOGRAPH 3: VIEW EAST FROM MONS AVENUE

LAND NORTH OF MAIN ROAD, MERIDEN

SI TE CONTEXT PHOTOGRAPHS: 1 - 3





SITE CONTEXT PHOTOGRAPH 4: VIEW WEST FROM NORTH-EAST OF MERIDEN

Approximate extent of the Site



SITE CONTEXT PHOTOGRAPH 5: VIEW SOUTH FROM FILLONGLEY ROAD/B4102



SITE CONTEXT PHOTOGRAPH 6: VIEW NORTH FROM CHURCH LANE



LAND NORTH OF MAIN ROAD, MERIDEN

SITE CONTEXT PHOTOGRAPHS: 4 - 6





SITE CONTEXT PHOTOGRAPH 7: VIEW NORTH-WEST FROM COVENTRY WAY IN CHURCHYARD OF ST. LAWRENCE



SITE CONTEXT PHOTOGRAPH 8: VIEW NORTH FROM PROW NORTH OF BERRY FIELDS FARM



SITE CONTEXT PHOTOGRAPH 9: VIEW NORTH-EAST FROM PROW ADJACENT TO HIGHBURY HOUSE

LAND NORTH OF MAIN ROAD, MERIDEN

SITE CONTEXT PHOTOGRAPHS: 7 - 9





SITE CONTEXT PHOTOGRAPH 10: VIEW WEST FROM B4104



SITE CONTEXT PHOTOGRAPH 11: VIEW WEST FROM PROW NORTH-EAST OF MERIDEN



SITE CONTEXT PHOTOGRAPH 12: VIEW SOUTH-WEST FROM WALSH LANE



DATE TAKEN: FEBRUARY 2019 PROJECT NUMBER: 27878

BARTON WILLMORE

SITE CONTEXT PHOTOGRAPHS: 10 - 12

LAND NORTH OF MAIN ROAD, MERIDEN





#### PROPOSED ALLOCATION SITE 10 APPRAISAL PHOTOGRAPH J



PROPOSED ALLOCATION SITE 10 APPRAISAL PHOTOGRAPH K



PROPOSED ALLOCATION SITE 10 APPRAISAL PHOTOGRAPH L



LAND NORTH OF MAIN ROAD, MERIDEN







PROPOSED ALLOCATION SITE 10 APPRAISAL PHOTOGRAPH M



PROPOSED ALLOCATION SITE 10 APPRAISAL PHOTOGRAPH N



PROPOSED ALLOCATION SITE 10 APPRAISAL PHOTOGRAPH 0



PROPOSED ALLOCATION SITE 10 APPRAISAL PHOTOGRAPHS: M - O

LAND NORTH OF MAIN ROAD, MERIDEN



Approxim