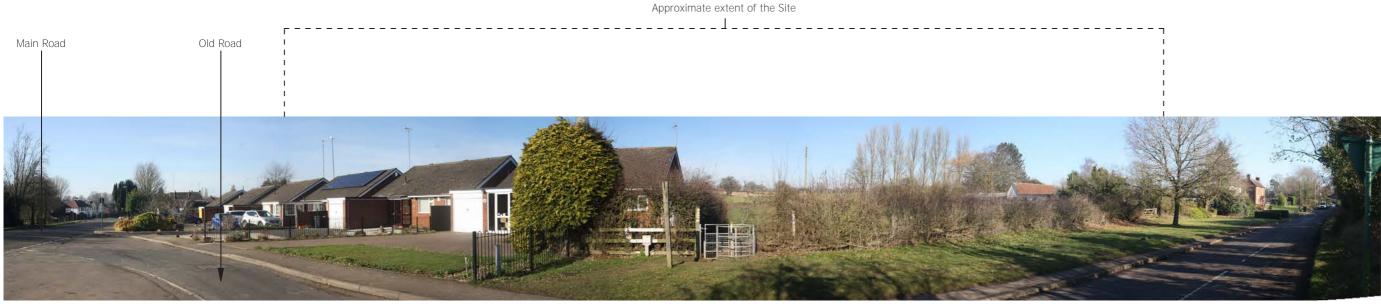

#### SITE CONTEXT PHOTOGRAPH 1: VIEW NORTH FROM OLD ROAD

Approximate extent of the Site

SITE CONTEXT PHOTOGRAPH 5: VIEW SOUTH FROM FILLONGLEY ROAD/B4102

SITE CONTEXT PHOTOGRAPH 6: VIEW NORTH FROM CHURCH LANE

LAND NORTH OF MAIN ROAD, MERIDEN

SITE CONTEXT PHOTOGRAPHS: 4 - 6