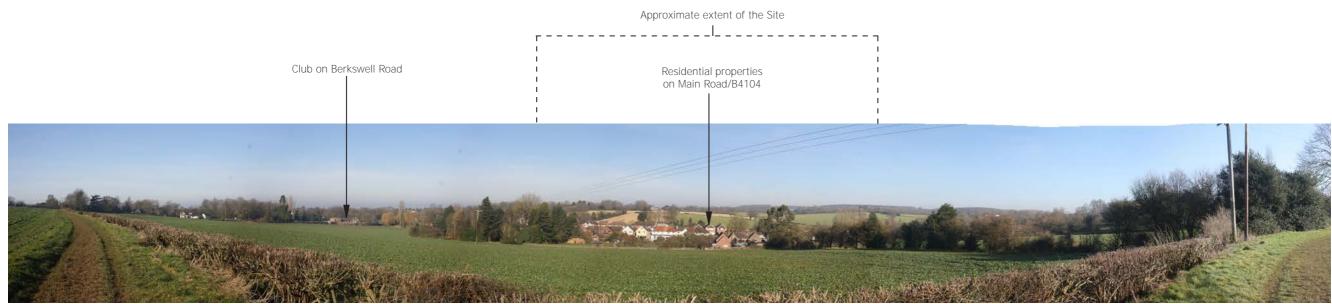

Approximate extent of the Site

SITE CONTEXT PHOTOGRAPH 5: VIEW SOUTH FROM FILLONGLEY ROAD/B4102

SITE CONTEXT PHOTOGRAPH 6: VIEW NORTH FROM CHURCH LANE

LAND NORTH OF MAIN ROAD, MERIDEN

SITE CONTEXT PHOTOGRAPHS: 4 - 6

SITE CONTEXT PHOTOGRAPH 7: VIEW NORTH-WEST FROM COVENTRY WAY IN CHURCHYARD OF ST. LAWRENCE

SITE CONTEXT PHOTOGRAPH 8: VIEW NORTH FROM PROW NORTH OF BERRY FIELDS FARM

SITE CONTEXT PHOTOGRAPH 9: VIEW NORTH-EAST FROM PROW ADJACENT TO HIGHBURY HOUSE