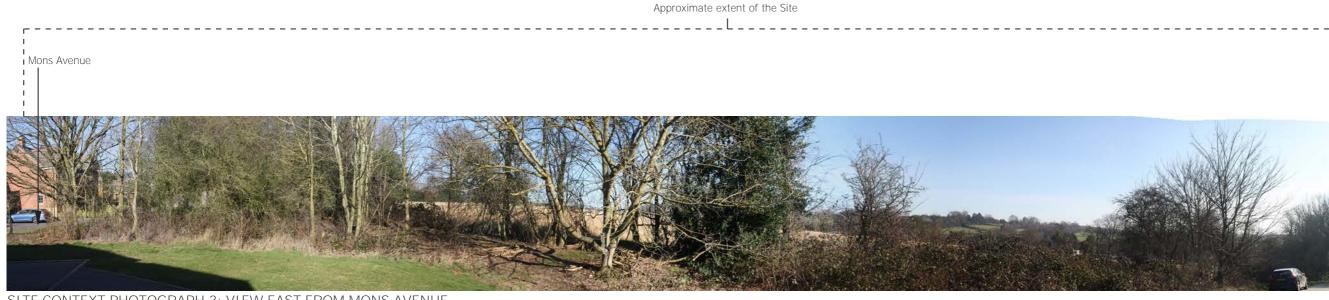

### SITE CONTEXT PHOTOGRAPH 2: VIEW WEST FROM FIELD EAST OF MERIDEN

SITE CONTEXT PHOTOGRAPH 3: VIEW EAST FROM MONS AVENUE

LAND NORTH OF MAIN ROAD, MERIDEN

SI TE CONTEXT PHOTOGRAPHS: 1 - 3

SITE CONTEXT PHOTOGRAPH 4: VIEW WEST FROM NORTH-EAST OF MERIDEN