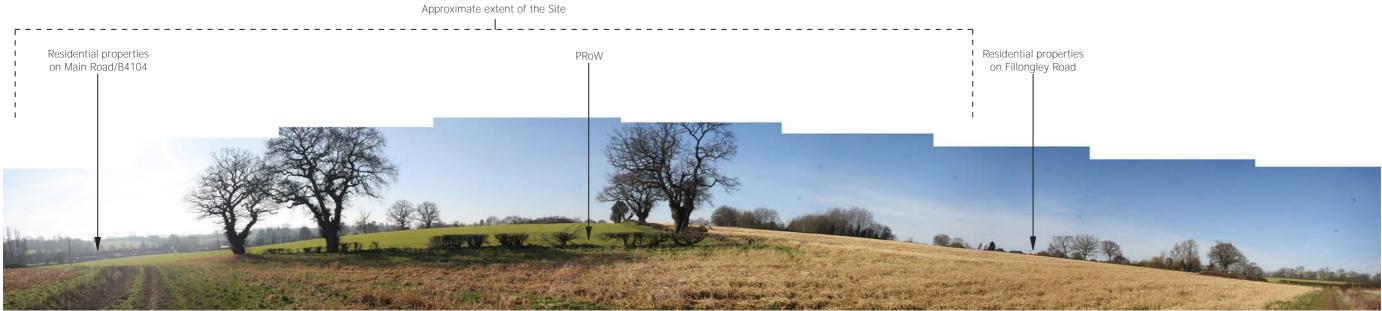

Approximate extent of the Site

SITE CONTEXT PHOTOGRAPH 5: VIEW SOUTH FROM FILLONGLEY ROAD/B4102

SITE CONTEXT PHOTOGRAPH 6: VIEW NORTH FROM CHURCH LANE

LAND NORTH OF MAIN ROAD, MERIDEN

SITE CONTEXT PHOTOGRAPHS: 4 - 6