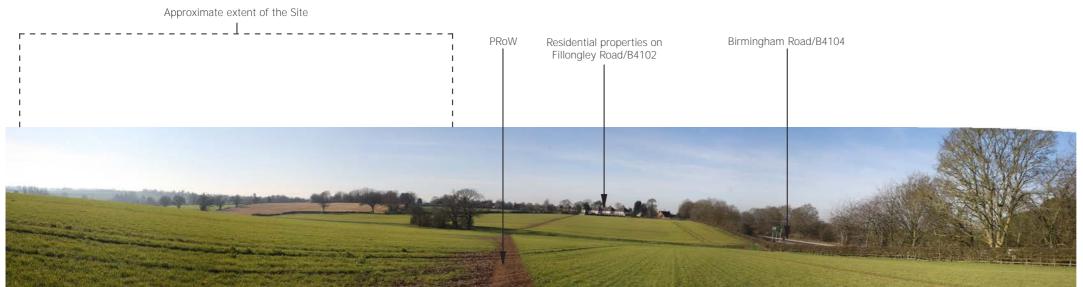

### SITE CONTEXT PHOTOGRAPH 2: VIEW WEST FROM FIELD EAST OF MERIDEN

SITE CONTEXT PHOTOGRAPH 3: VIEW EAST FROM MONS AVENUE

LAND NORTH OF MAIN ROAD, MERIDEN

SI TE CONTEXT PHOTOGRAPHS: 1 - 3

SITE CONTEXT PHOTOGRAPH 4: VIEW WEST FROM NORTH-EAST OF MERIDEN

Approximate extent of the Site

SITE CONTEXT PHOTOGRAPH 5: VIEW SOUTH FROM FILLONGLEY ROAD/B4102

SITE CONTEXT PHOTOGRAPH 6: VIEW NORTH FROM CHURCH LANE

LAND NORTH OF MAIN ROAD, MERIDEN

SITE CONTEXT PHOTOGRAPHS: 4 - 6