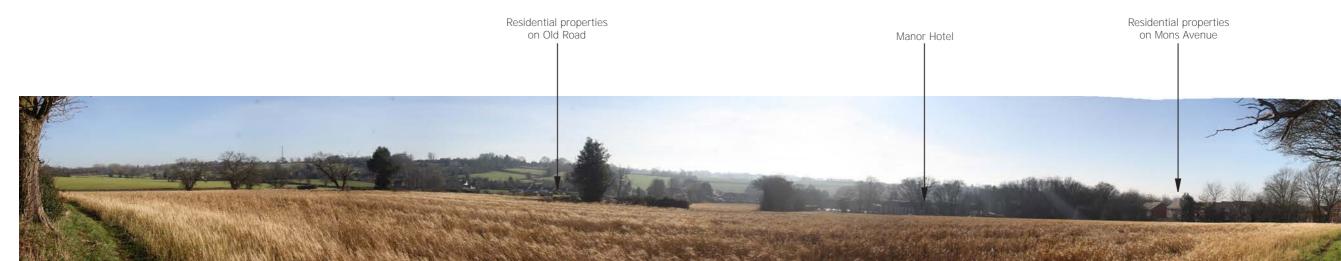

### SITE CONTEXT PHOTOGRAPH 2: VIEW WEST FROM FIELD EAST OF MERIDEN

SITE CONTEXT PHOTOGRAPH 3: VIEW EAST FROM MONS AVENUE

LAND NORTH OF MAIN ROAD, MERIDEN

SI TE CONTEXT PHOTOGRAPHS: 1 - 3

SITE CONTEXT PHOTOGRAPH 4: VIEW WEST FROM NORTH-EAST OF MERIDEN