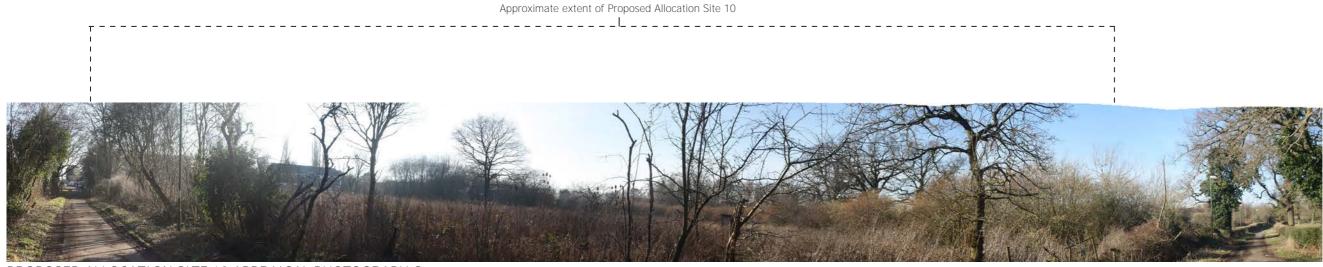

#### PROPOSED ALLOCATION SITE 10 APPRAISAL PHOTOGRAPH J

PROPOSED ALLOCATION SITE 10 APPRAISAL PHOTOGRAPH K

PROPOSED ALLOCATION SITE 10 APPRAISAL PHOTOGRAPH L

LAND NORTH OF MAIN ROAD, MERIDEN

PROPOSED ALLOCATION SITE 10 APPRAISAL PHOTOGRAPH M

PROPOSED ALLOCATION SITE 10 APPRAISAL PHOTOGRAPH N

PROPOSED ALLOCATION SITE 10 APPRAISAL PHOTOGRAPH 0

PROPOSED ALLOCATION SITE 10 APPRAISAL PHOTOGRAPHS: M - O

LAND NORTH OF MAIN ROAD, MERIDEN

Approximate extent of Proposed Allocation Site 10