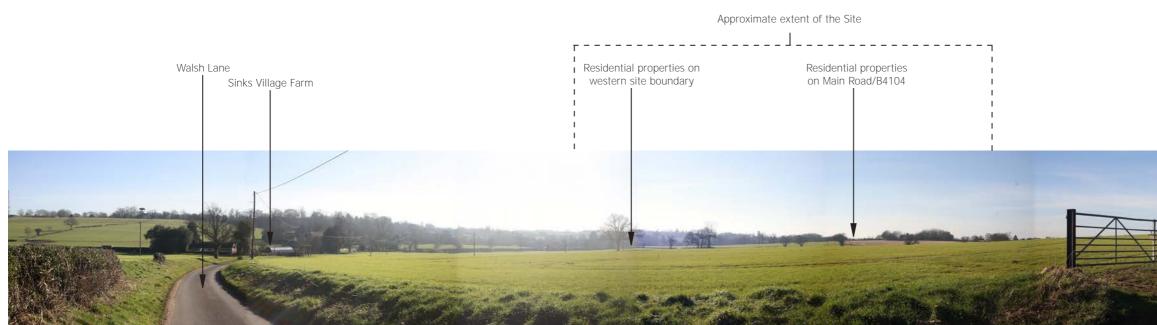

LAND NORTH OF MAIN ROAD, MERIDEN

SITE CONTEXT PHOTOGRAPHS: 7 - 9

SITE CONTEXT PHOTOGRAPH 10: VIEW WEST FROM B4104

SITE CONTEXT PHOTOGRAPH 11: VIEW WEST FROM PROW NORTH-EAST OF MERIDEN

SITE CONTEXT PHOTOGRAPH 12: VIEW SOUTH-WEST FROM WALSH LANE

DATE TAKEN: FEBRUARY 2019 PROJECT NUMBER: 27878

BARTON WILLMORE

SITE CONTEXT PHOTOGRAPHS: 10 - 12

LAND NORTH OF MAIN ROAD, MERIDEN