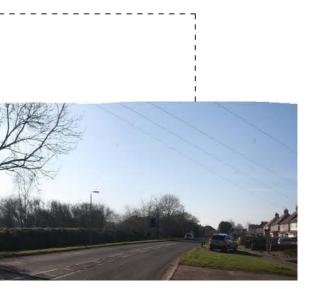

SITE APPRAISAL PHOTOGRAPH E



SITE APPRAISAL PHOTOGRAPH F

LAND NORTH OF MAIN ROAD, MERIDEN

SITE APPRAISAL PHOTOGRAPHS: D - F





SITE APPRAISAL PHOTOGRAPH G

Allotments



SITE APPRAISAL PHOTOGRAPH H



SITE APPRAISAL PHOTOGRAPH I



LAND NORTH OF MAIN ROAD, MERIDEN

SITE APPRAISAL PHOTOGRAPHS: G - I









#### SITE CONTEXT PHOTOGRAPH 1: VIEW NORTH FROM OLD ROAD



### SITE CONTEXT PHOTOGRAPH 2: VIEW WEST FROM FIELD EAST OF MERIDEN



SITE CONTEXT PHOTOGRAPH 3: VIEW EAST FROM MONS AVENUE

LAND NORTH OF MAIN ROAD, MERIDEN

SI TE CONTEXT PHOTOGRAPHS: 1 - 3





SITE CONTEXT PHOTOGRAPH 4: VIEW WEST FROM NORTH-EAST OF MERIDEN

Approximate extent of the Site



SITE CONTEXT PHOTOGRAPH 5: VIEW SOUTH FROM FILLONGLEY ROAD/B4102



SITE CONTEXT PHOTOGRAPH 6: VIEW NORTH FROM CHURCH LANE



LAND NORTH OF MAIN ROAD, MERIDEN

SITE CONTEXT PHOTOGRAPHS: 4 - 6





SITE CONTEXT PHOTOGRAPH 7: VIEW NORTH-WEST FROM COVENTRY WAY IN CHURCHYARD OF ST. LAWRENCE



SITE CONTEXT PHOTOGRAPH 8: VIEW NORTH FROM PROW NORTH OF BERRY FIELDS FARM



SITE CONTEXT PHOTOGRAPH 9: VIEW NORTH-EAST FROM PROW ADJACENT TO HIGHBURY HOUSE

LAND NORTH OF MAIN ROAD, MERIDEN

SITE CONTEXT PHOTOGRAPHS: 7 - 9





SITE CONTEXT PHOTOGRAPH 10: VIEW WEST FROM B4104



SITE CONTEXT PHOTOGRAPH 11: VIEW WEST FROM PROW NORTH-EAST OF MERIDEN



SITE CONTEXT PHOTOGRAPH 12: VIEW SOUTH-WEST FROM WALSH LANE



DATE TAKEN: FEBRUARY 2019 PROJECT NUMBER: 27878

BARTON WILLMORE

SITE CONTEXT PHOTOGRAPHS: 10 - 12

LAND NORTH OF MAIN ROAD, MERIDEN





#### PROPOSED ALLOCATION SITE 10 APPRAISAL PHOTOGRAPH J



PROPOSED ALLOCATI