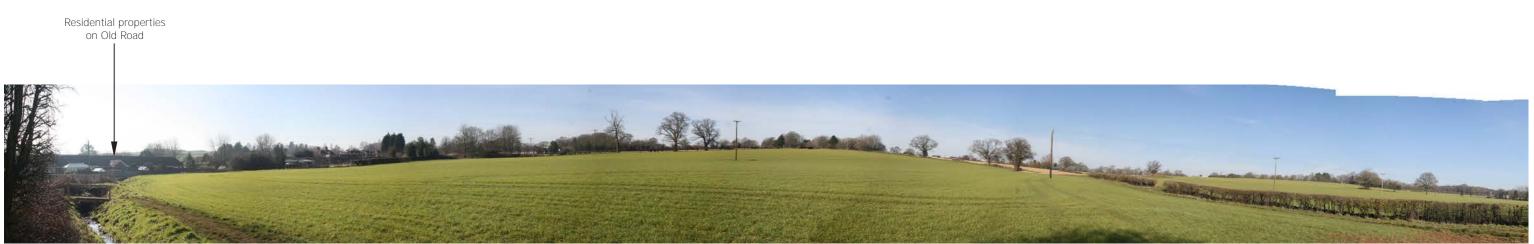

### SITE CONTEXT PHOTOGRAPH 2: VIEW WEST FROM FIELD EAST OF MERIDEN

SITE CONTEXT PHOTOGRAPH 3: VIEW EAST FROM MONS AVENUE

LAND NORTH OF MAIN ROAD, MERIDEN

SI TE CONTEXT PHOTOGRAPHS: 1 - 3

SITE CONTEXT PHOTOGRAPH 4: VIEW WEST FROM NORTH-EAST OF MERIDEN