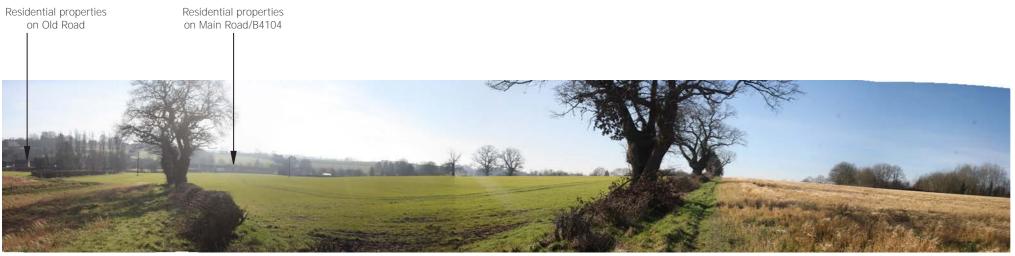

### SITE CONTEXT PHOTOGRAPH 2: VIEW WEST FROM FIELD EAST OF MERIDEN

SITE CONTEXT PHOTOGRAPH 3: VIEW EAST FROM MONS AVENUE

LAND NORTH OF MAIN ROAD, MERIDEN

SI TE CONTEXT PHOTOGRAPHS: 1 - 3

SITE CONTEXT PHOTOGRAPH 4: VIEW WEST FROM NORTH-EAST OF MERIDEN

Approximate extent of the Site

SITE CONTEXT PHOTOGRAPH 5: VIEW SOUTH FROM FILLONGLEY ROAD/B4102

SITE CONTEXT PHOTOGRAPH 6: VIEW NORTH FROM CHURCH LANE

LAND NORTH OF MAIN ROAD, MERIDEN

SITE CONTEXT PHOTOGRAPHS: 4 - 6