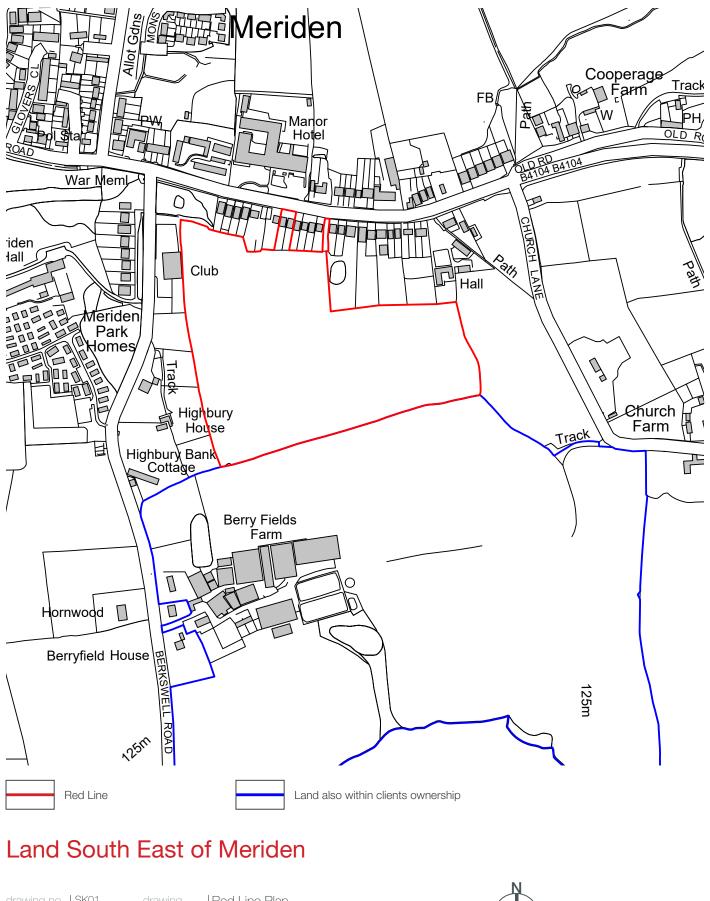

| arawing no. | SKUI         | arawing    | Red Line Pla | an      |            |
|-------------|--------------|------------|--------------|---------|------------|
| revision    | В            | drawn by   | CS           | job no. | -          |
| scale       | 1:5,000 @ A4 | checked by | RB           | date    | 15/03/2019 |