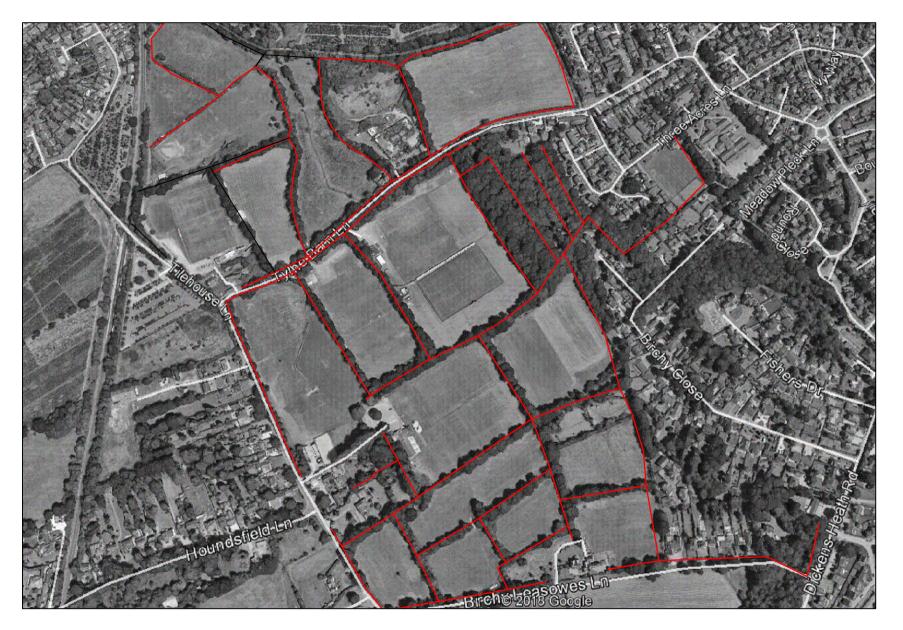

## LOCATION PLAN

REMAINING HISTORIC HEDGEROWS

COMMERCIAL PROPERTY SURVEY
Chartered Building Surveyors
www.buildingsurveys.com
Unit 3 Radway Industrial Estate
Sodiull
BND 21.N

CPR

PROJECT DICKENS HEATH SOLIHULL

DRAWING TITLE
LOCATION PLAN - HISTORIC
HEDGEROWS

| PROJECT NO |        | DWG NO<br>17/401/01 | REV<br>A |
|------------|--------|---------------------|----------|
| SCALE      | DATE   | DRAWN               | CHECKED  |
| N.T.S      | JAN 18 | M.C.H               |          |