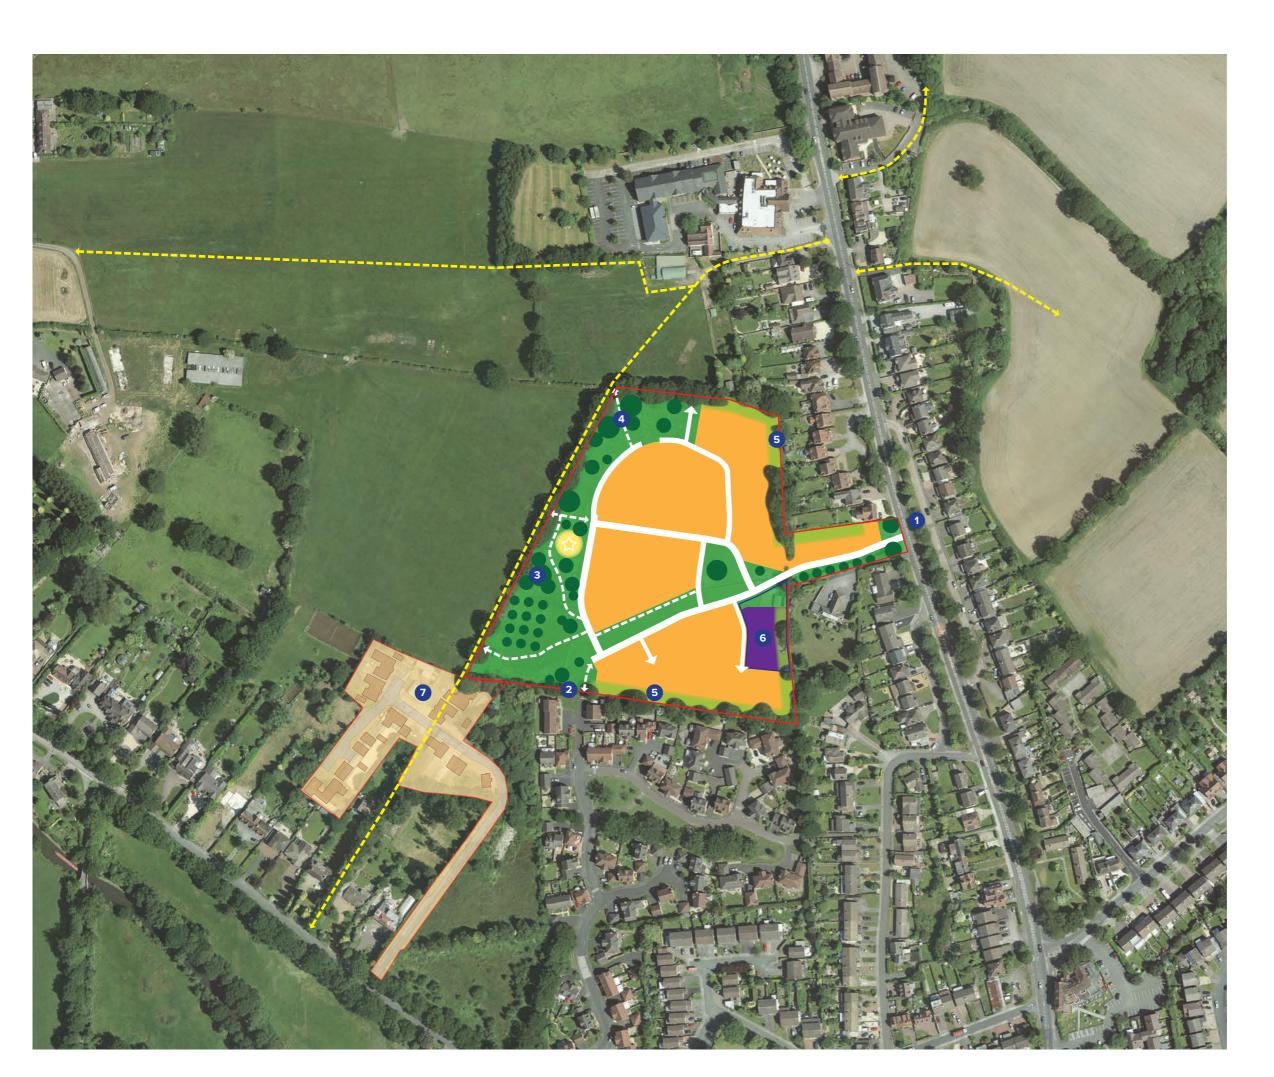

## Legend

Site Boundary

Indicative Residential Area

Indicative Parkland/Open Space

Indicative Play Area Location

Indicative Road Layout

Public Footpath Route

Indicative Footpath Links

Garden Buffer Zone

Site for GP Surgery

Proposed access through existing bungalow plot.

Potential footpath link to adjacent housing scheme.

Green buffer and additional tree planting to strengthen western tree belt and soften views of the proposed development.

Footpath links to surrounding public rights

Garden buffer alongside existing property boundaries to provide separation and retain existing trees.

Site for GP surgery (including space for frontage parking).

Spitfire housing development on adjacent

**B** Rev

DE\_278\_SK01 Drg No Rosconn Ltd Client

Land at Hockley Heath Project

Development Framework Plan Title

1:2,500 @ A3 Scale