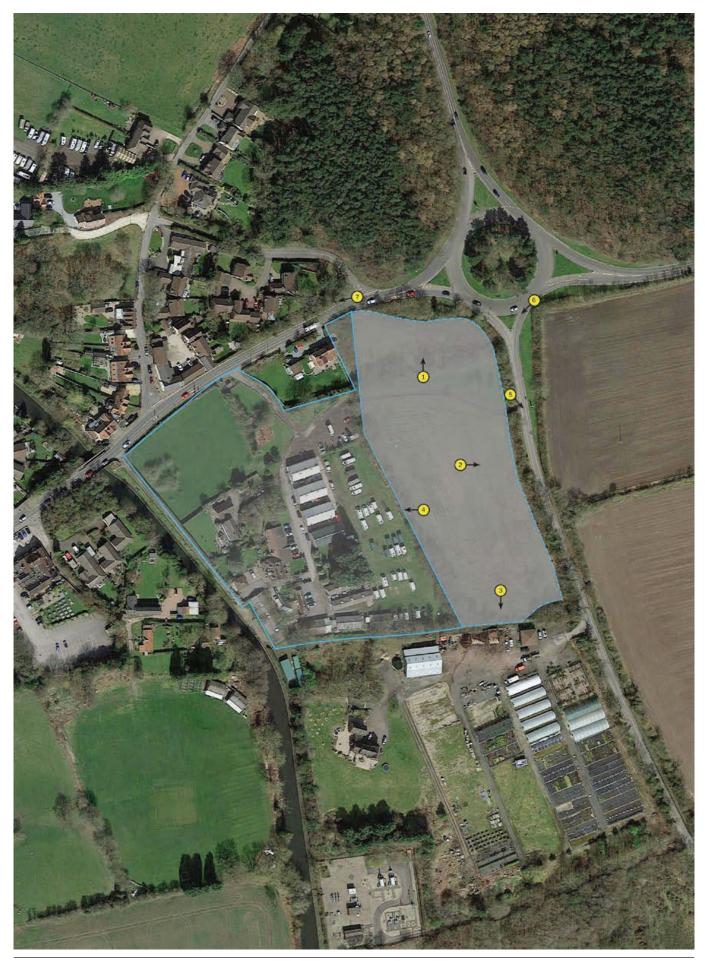

Photo Location 1: View of strong northern boundary planting at Hampton Lane.

Photo Location 2: View of strong eastern boundary planting at Friday Lane.

Photo Location 3: View of strong southern boundary, adjacent land use influence and existing developments.

Photo Location 4: View west towards weaker Green Belt boundary and existing developments.

Photo Location 5: View of strong defensive Green Belt on Friday Lane.

Photo Location 6: View of intersection between existing development on Hampton Lane and Friday Lane.

Photo Location 7: View west on Hampton Lane towards the existing properties located at the north of the site.

Stansted:

Unit 1, The Exchange, 9 Station Road, Stansted, CM24 8BE

t +44 (0)1279 647044 e office@lizlake.com www.lizlake.com **Bristol:** 1 Host Street, Bristol, BS1 5BU