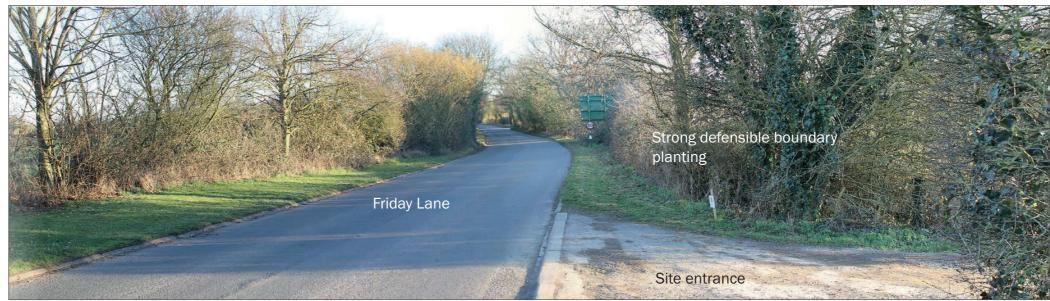

Photo Location 4: View west towards weaker Green Belt boundary and existing developments.

Photo Location 5: View of strong defensive Green Belt on Friday Lane.

Photo Location 6: View of intersection between existing development on Hampton Lane and Friday Lane.