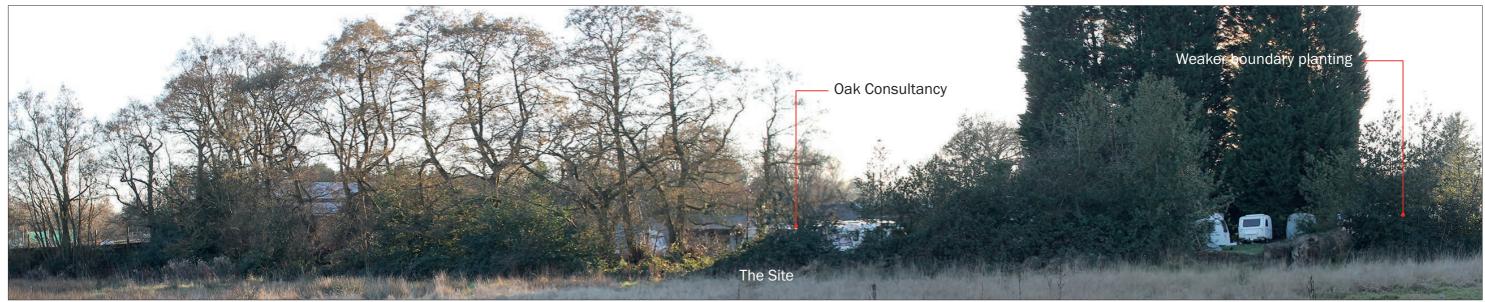

Photo Location 1: View of strong northern boundary planting at Hampton Lane.

Photo Location 2: View of strong eastern boundary planting at Friday Lane.

Photo Location 3: View of strong southern boundary, adjacent land use influence and existing developments.

Photo Location 4: View west towards weaker Green Belt boundary and existing developments.

Photo Location 5: View of strong defensive Green Belt on Friday Lane.

Photo Location 6: View of intersection between existing development on Hampton Lane and Friday Lane.