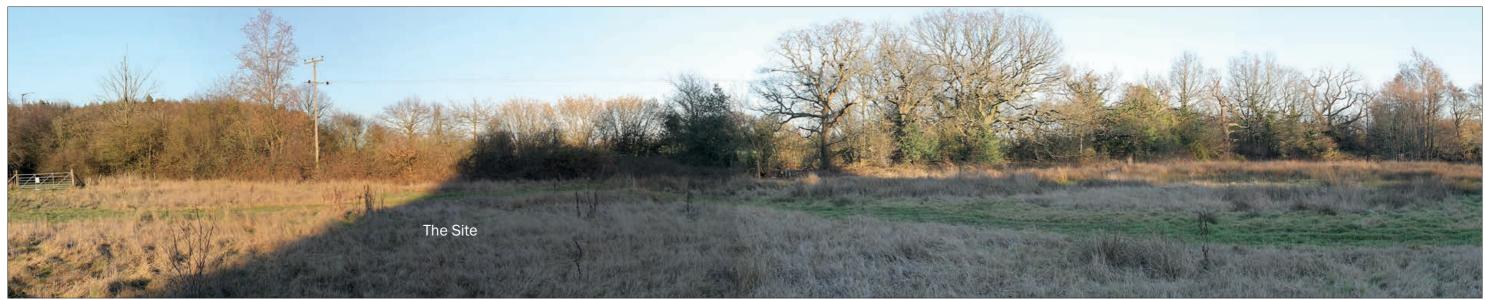

Photo Location 4: View west towards weaker Green Belt boundary and existing developments.

Photo Location 5: View of strong defensive Green Belt on Friday Lane.

Photo Location 6: View of intersection between existing development on Hampton Lane and Friday Lane.