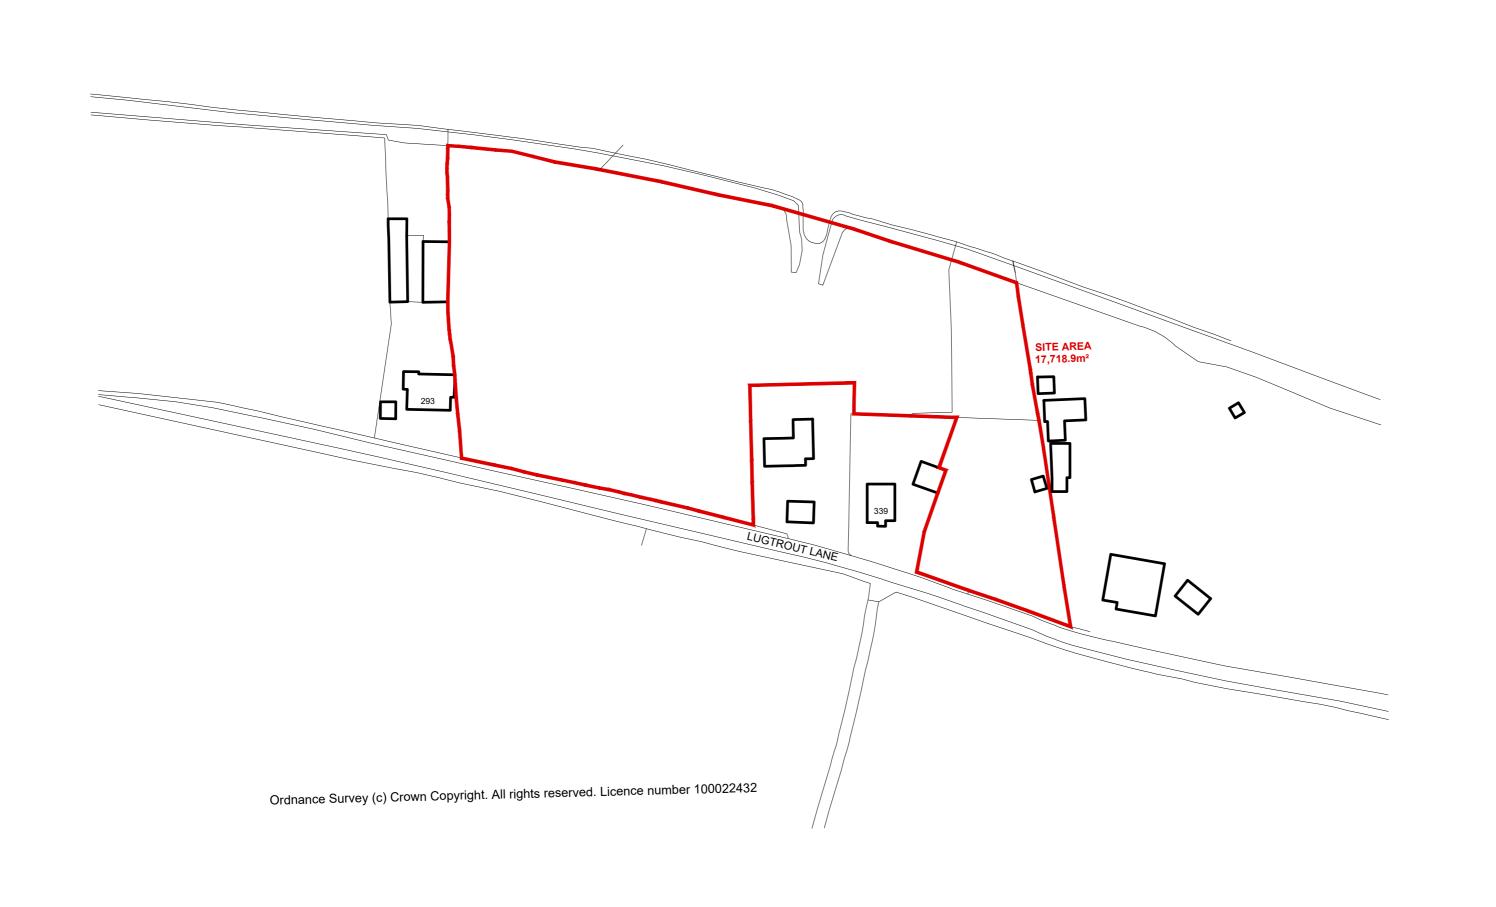

PROJECT REPS

CLIENT Ms M JOYCE

LAND ADJACENT 339 LUGTROUT LANE CATHERINE-DE-BARNES, SOLIHULL. B91 2TW

PLANNING ISSUE

DRAWN CHECKED

LOCATION PLAN

STAGE 1 scale 1:1250 SHEET A2 DRAWING NO. (010)M-102 REVISION