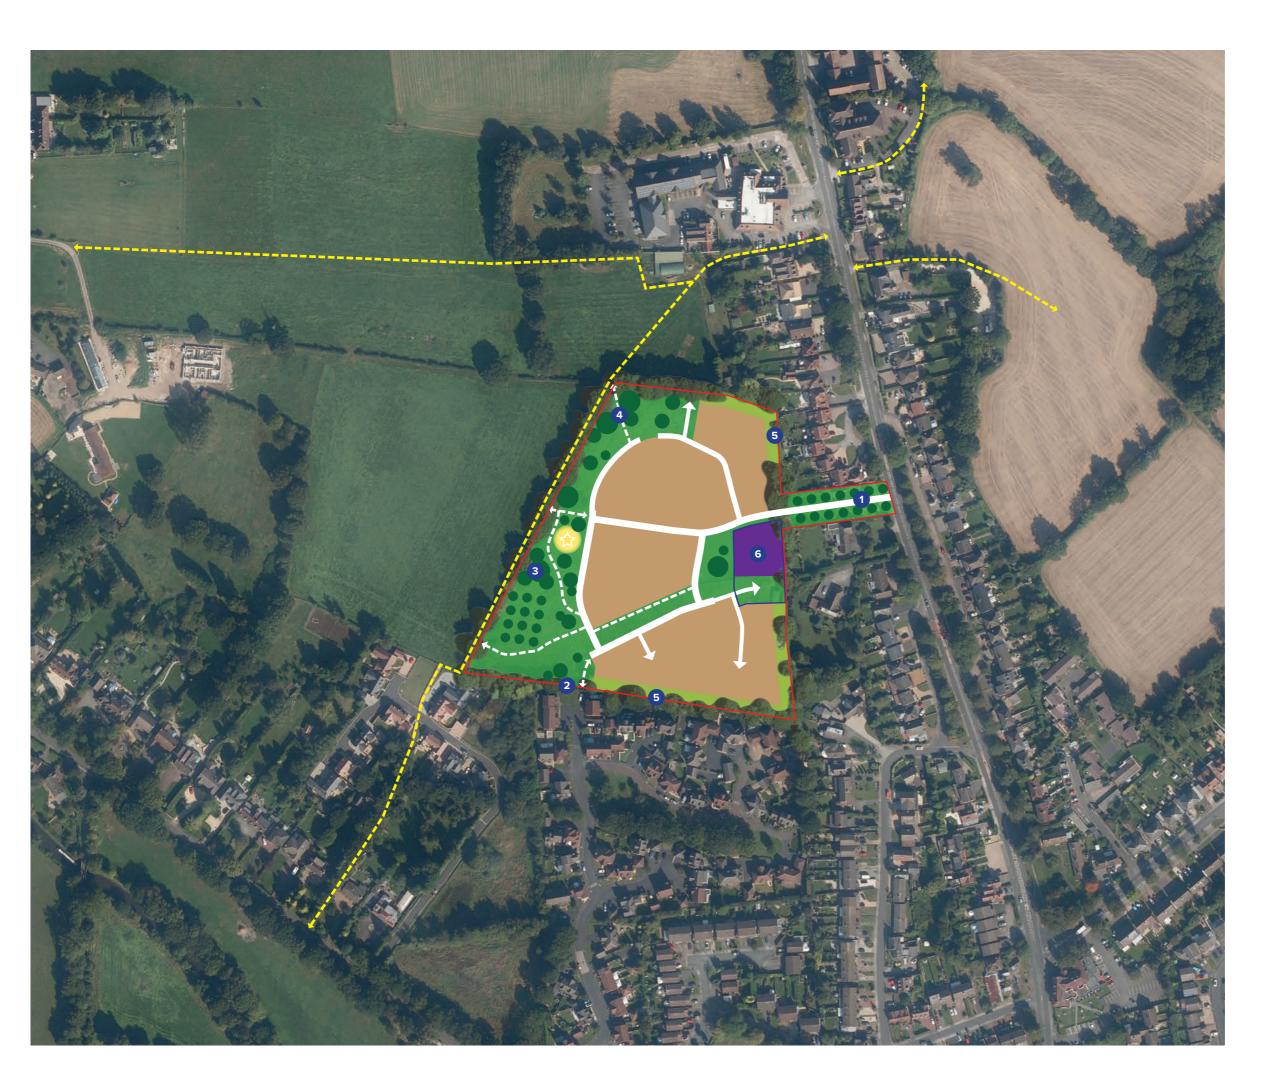

## Legend

Site Boundary

Indicative Residential Area

Indicative Parkland/Open Space

Indicative Play Area Location

Indicative Road Layout

Public Footpath Route

Indicative Footpath Links

Garden Buffer Zone

Site for GP Surgery

Proposed access through existing housing

Potential footpath link to adjacent housing scheme.

Green buffer and additional tree planting to strengthen western tree belt and soften views of the proposed development.

Footpath links to surrounding public rights of way.

Garden buffer alongside existing property boundaries to provide separation and retain existing trees.

Site for GP surgery (including space for frontage parking).

C Rev

DE\_278\_SK01 Drg No Rosconn Ltd Client

Land at Hockley Heath Project

Development Framework Plan Title

1:2,500 @ A3 Scale