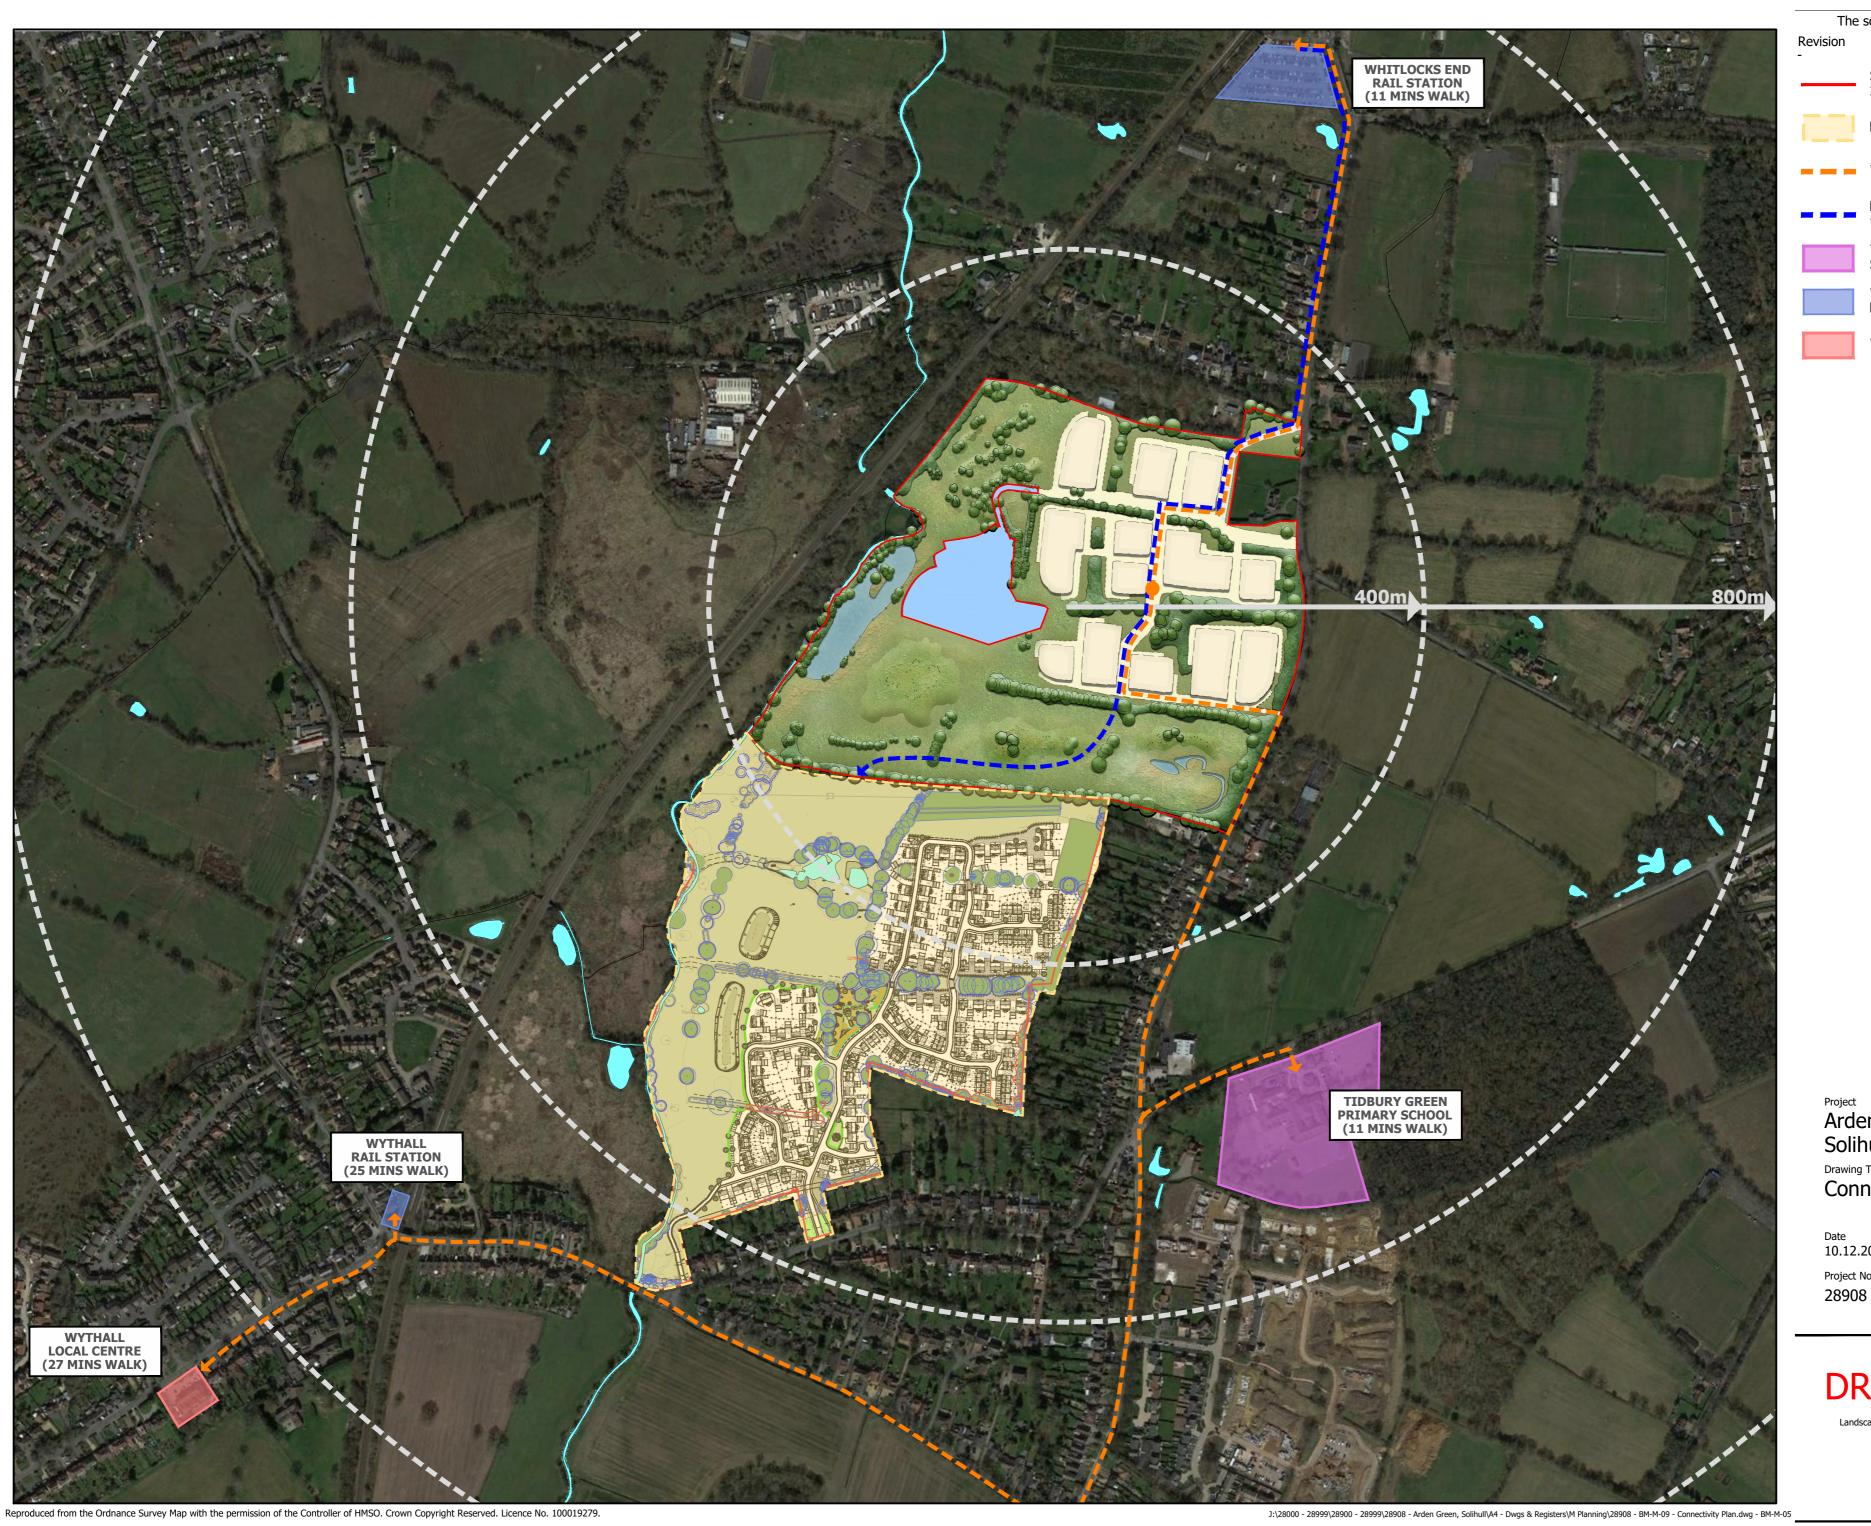

The scaling of this drawing cannot be assured Site Boundary 19.63Ha / 48.51Ac Lowbrook Farm Development ■ ■ Walking Routes Potential walking / Cycle Connectivity with Lowbrook Farm Development Tidbury Green Primary School Wythall and Whitlocks End Railway Station Wythall Local Centre