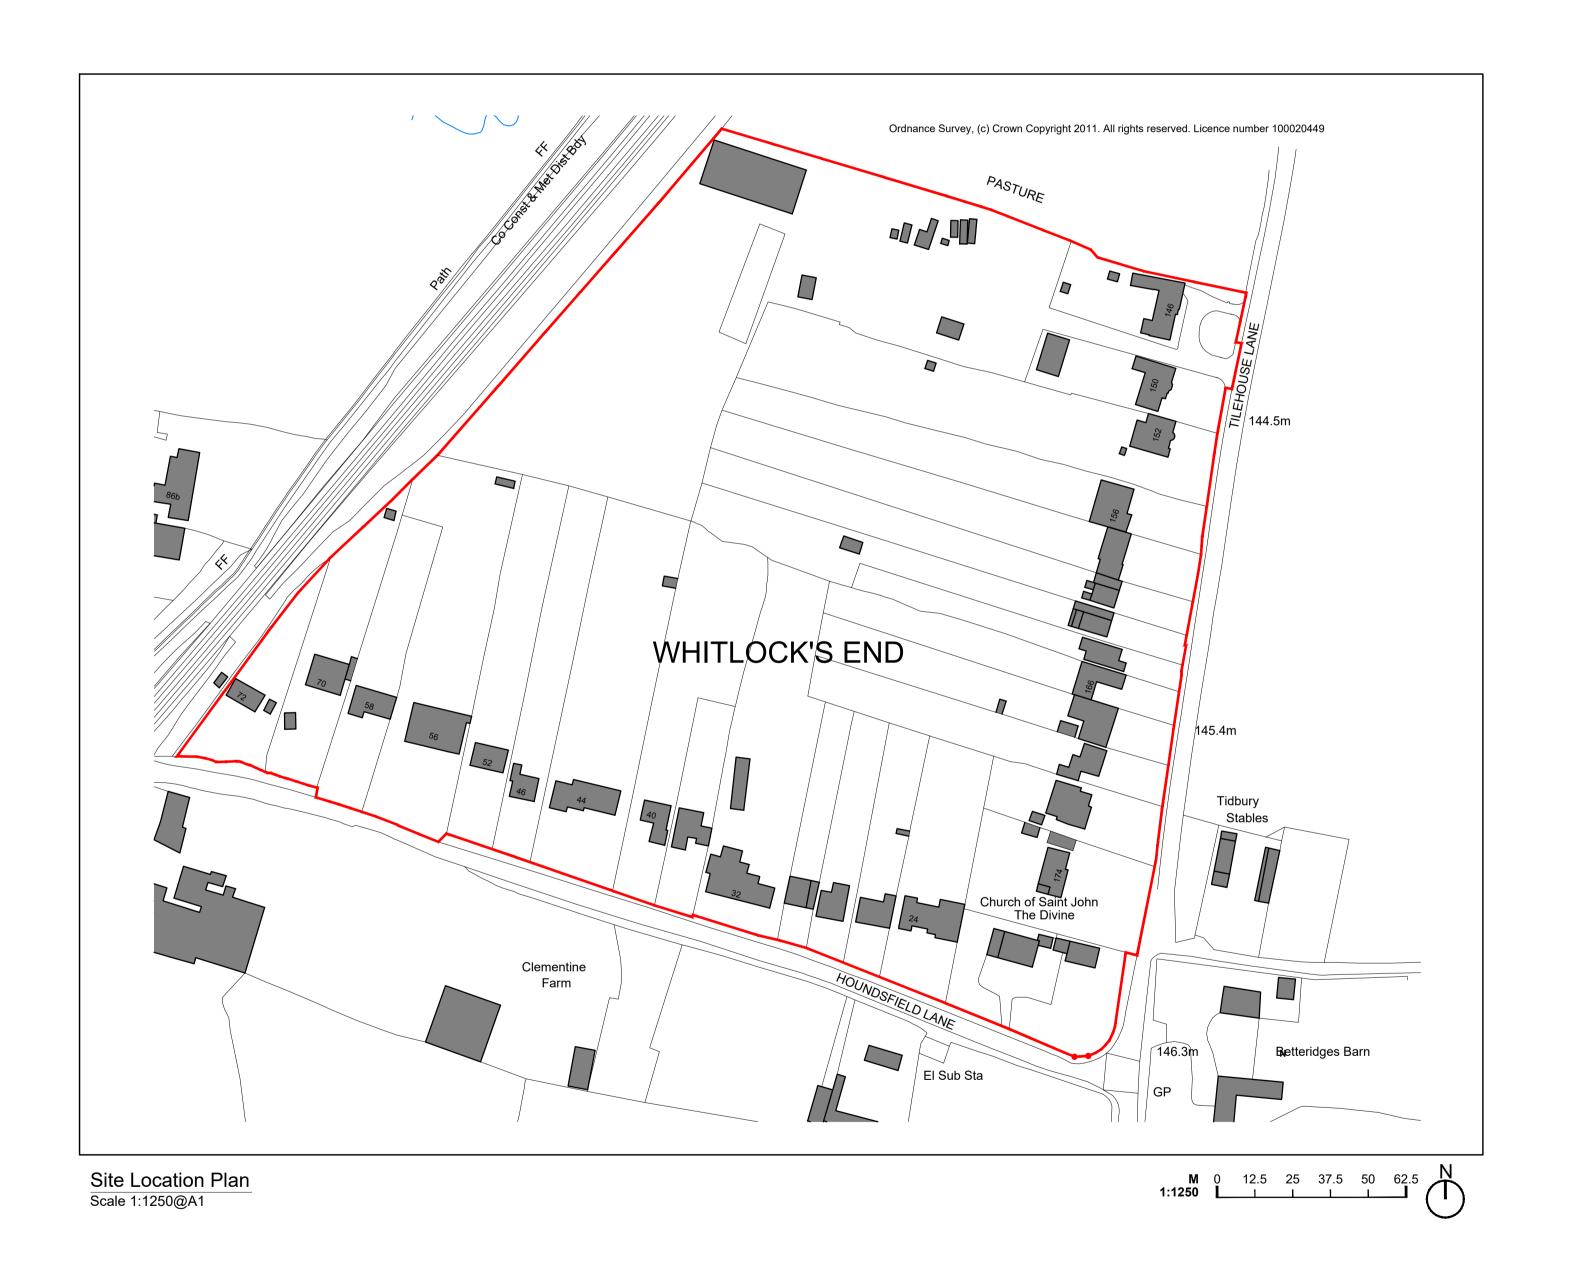

## tyler parkes Planning and Architecture.

66 Stratford Road, Shirley, Solihull B90 3LP www.tyler-parkes.co.uk

TILEHOUSE LANE RESIDENTIAL DEVELOPMENT

SITE LOCATION PLAN

| STAGE 1              | scale<br>1:1250 | SHEET<br>A1 |
|----------------------|-----------------|-------------|
| PROJECT NO.<br>10463 | DRAWING NO.     | REVISION    |